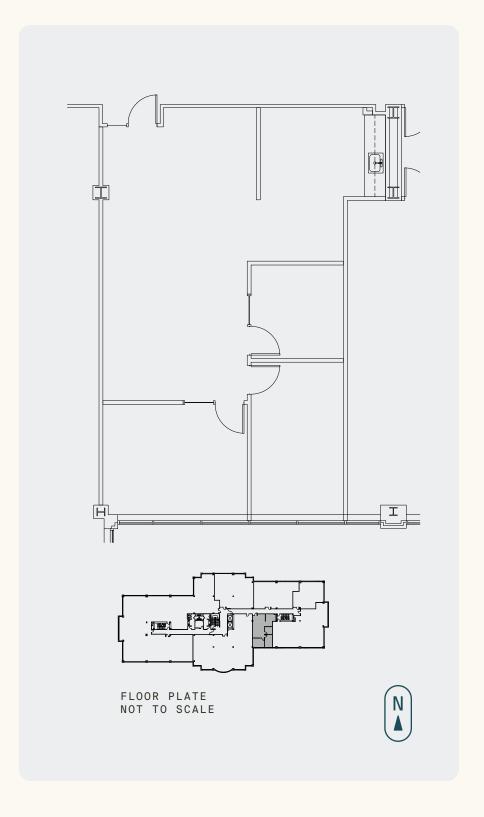

# Space Plan

1,283 SQ.FT.  $\rightarrow$ 

Building 608 1499 Tech Center Place Suite 280 Vancouver, WA

columbiatechcenter.com

Contact for more details