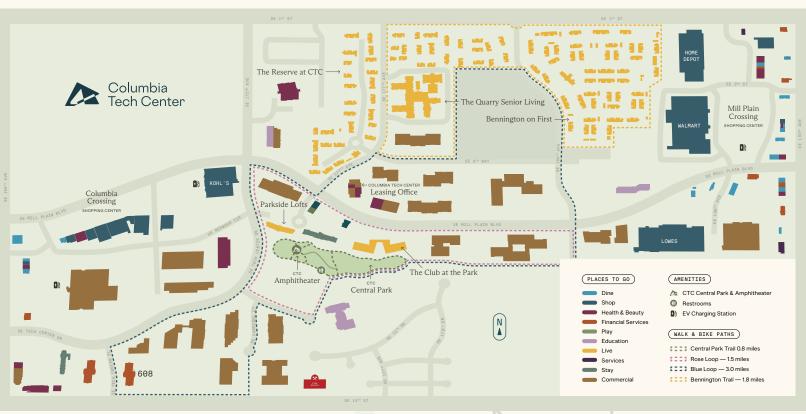

### Thriving Business Hub

- 500-acre master-planned community
- Pedestrian-friendly with retail, dining & green spaces
- Fast access to PDX, I-5 & I-205

### Nature & Community

- CTC Central Park: Farmer's Markets, concerts & movie nights
- Bike & walking paths for workday breaks

#### Shop & Dine

 Restaurants, services & retail at your doorstep