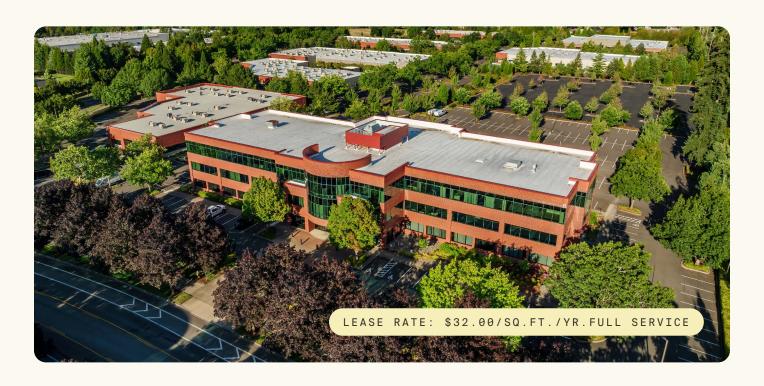

# Columbia Tech Center

1,283 SQ.FT. -

Building 608 1499 Tech Center Place Suite 280 Vancouver, WA

**Key Features** 

Upgraded, modern finishes

Outdoor seating area

4 /1,000 sq. ft. parking ratio

Walking distance to an array of amenities